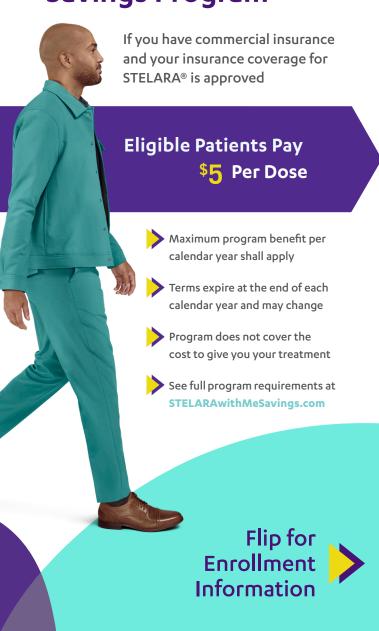

understanding how to fill your prescriptions, and looking for options that could make treatment more affordable.



#### **Treatment Support**

Your Nurse Navigator can help schedule your one-time IV infusion, provide self-injection training, and offer support to help you stay on track throughout your treatment journey.

# Enroll in Treatment, Cost, and Coverage Support



Scan





STELARAwithMe.com



1-844-4withMe (494-8463) M - F | 8:00 AM - 8:00 PM ET

STELARA withMe is limited to education about STELARA®, its administration, and/or the condition it treats. It is not intended to provide medical advice, replace a treatment plan you receive from your doctor or nurse, or serve as a reason for you to start or stay on treatment.



# Take the Next Step: The STELARA withMe Savings Program